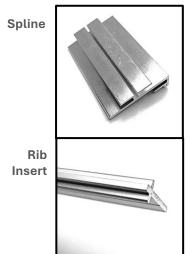

## Non-Load Bearing Frame Decorative Panel Components

Batten Insert

Edge

Clip

The Railset Web is a perfect square and level frame to support decorative panel installations. Reveals in the rail edges accept edge trim, cleat, clip, and face fastener flanges. Since the Web is perfectly level and square, the mating of flange and reveal ensures perfect panel joint alignment. The seven components secure the panels to the Web and offer panel trim details.

Panel Edge with Batten

Panel Corner

Panel Cleat

Panel Spline

Panel Face Fastener

Panel Clip

Panel Clip with Rib Insert