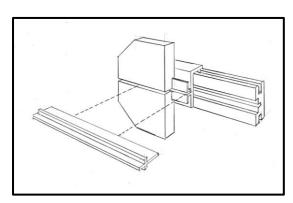

## Non-Load Bearing Frame Decorative Panel Components

Batten Insert

Edge

Clip

The Railset Web is a perfect square and level frame to support decorative panel installations. Reveals in the rail edges accept edge trim, cleat, clip, and face fastener flanges. Since the Web is perfectly level and square, the mating of flange and reveal ensures perfect panel joint alignment. The seven components secure the panels to the Web and offer panel trim details.

Panel Edge with Batten

Panel Corner

Panel Cleat

Panel Spline

Panel Face Fastener

Panel Clip

Panel Clip with Rib Insert