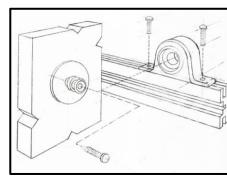

## Non-Load Bearing Frame Decorative Panel Components

Batten Insert

Edge

Clip

The Railset Web is a perfect square and level frame to support decorative panel installations. Reveals in the rail edges accept edge trim, cleat, clip, and face fastener flanges. Since the Web is perfectly level and square, the mating of flange and reveal ensures perfect panel joint alignment. The seven components secure the panels to the Web and offer panel trim details.

Panel Edge with Batten

Panel Corner

Panel Cleat

Panel Spline

Panel Face Fastener

Panel Clip

Panel Clip with Rib Insert