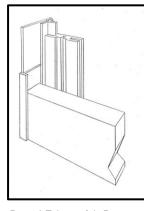

## Non-Load Bearing Frame Decorative Panel Components

Batten Insert

Edge

Clip

The Railset Web is a perfect square and level frame to support decorative panel installations. Reveals in the rail edges accept edge trim, cleat, clip, and face fastener flanges. Since the Web is perfectly level and square, the mating of flange and reveal ensures perfect panel joint alignment. The seven components secure the panels to the Web and offer panel trim details.

Panel Edge with Batten

Panel Corner

Panel Cleat

Panel Spline

Panel Face Fastener

Panel Clip

Panel Clip with Rib Insert