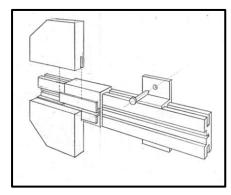

## Non-Load Bearing Frame Decorative Panel Components

Batten Insert

Edge

Clip

The Railset Web is a perfect square and level frame to support decorative panel installations. Reveals in the rail edges accept edge trim, cleat, clip, and face fastener flanges. Since the Web is perfectly level and square, the mating of flange and reveal ensures perfect panel joint alignment. The seven components secure the panels to the Web and offer panel trim details.

Panel Edge with Batten

Panel Corner

Panel Cleat

Panel Spline

Panel Face Fastener

Panel Clip

Panel Clip with Rib Insert