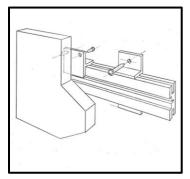

## Non-Load Bearing Frame Decorative Panel Components

Batten Insert

Edge

Clip

The Railset Web is a perfect square and level frame to support decorative panel installations. Reveals in the rail edges accept edge trim, cleat, clip, and face fastener flanges. Since the Web is perfectly level and square, the mating of flange and reveal ensures perfect panel joint alignment. The seven components secure the panels to the Web and offer panel trim details.