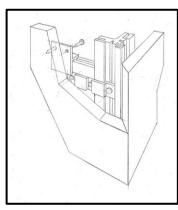

## Non-Load Bearing Frame Decorative Panel Components

Batten Insert

Edge

Clip

The Railset Web is a perfect square and level frame to support decorative panel installations. Reveals in the rail edges accept edge trim, cleat, clip, and face fastener flanges. Since the Web is perfectly level and square, the mating of flange and reveal ensures perfect panel joint alignment. The seven components secure the panels to the Web and offer panel trim details.