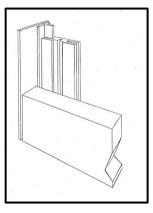

## Non-Load Bearing Frame Decorative Panel Components

Batten Insert

Edge

Clip

The Railset Web is a perfect square and level frame to support decorative panel installations. Reveals in the rail edges accept edge trim, cleat, clip, and face fastener flanges. Since the Web is perfectly level and square, the mating of flange and reveal ensures perfect panel joint alignment. The seven components secure the panels to the Web and offer panel trim details.

Panel Edge with Batten

Panel Corner

Panel Cleat

Panel Spline

Panel Face Fastener

Panel Clip

Panel Clip with Rib Insert